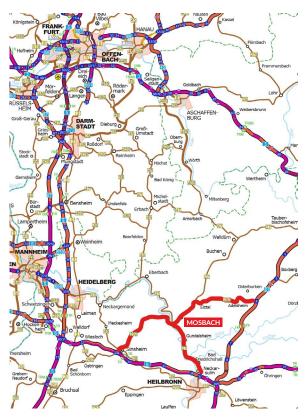

### Arriving by car

Approaching from the north, the west or south-west it is best if you follow the Autobahn (motor-way A5, A6 or A61) to the junction Walldorf (Walldorfer Kreuz) and then follow the A6 to Sinsheim. From here you can follow the signs on the B292 to Mosbach. As you enter Mosbach there is a "Herm" petrol station/ Burger King on the right. Just after this station take the next street on the left (there are traffic lights) which then passes under a railroad bridge. After this bridge drive straight and you will see the OM headquarters to the right. For parking please see parking instructions below.

From the east and south-east (A81 or A6) head for the Neckarsulm exit on the A6 north of Heilbronn and head towards Mosbach on the B27. You will approach Mosbach intersection (Mosbacher Kreuz) along the Neckar river. At the Mosbacher Kreuz you simply need to exit to the right and follow the main road (B27/292) into town. As you enter Mosbach there is a "Herm" petrol station/Burger King on the right. Just after this station take the next street on the left (there are traffic lights) which then passes under a railroad bridge. After this bridge drive straight and you will see the OM headquarters to the right.

A road map should give you a good idea of how to reach Mosbach.

OM Germany Alte Neckarelzer Straße 2 74821 Mosbach Phone: 06261 947-0 Email: info.de@om.org Web: www.om.org/de Duty phone after office hours/at weekends: +49 (0)172 6284621