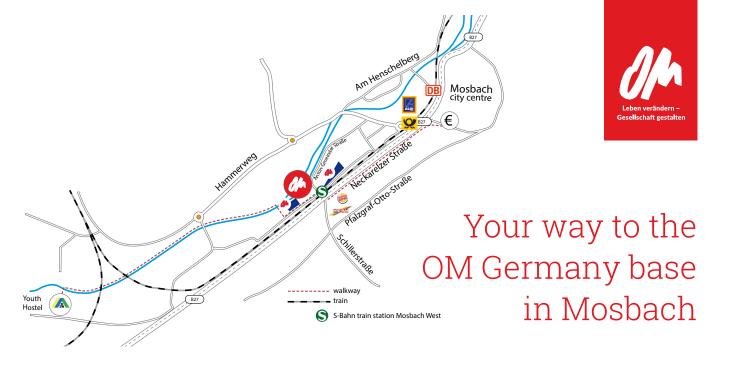

### IMPORTANT GENERAL INSTRUCTIONS:

- ! At the airport follow the signs for "Züge", "Fernbahnhof" or "Long distance trains"
- ! You must purchase a ticket before entering the platform or the train!
- ! Make sure to purchase your ticket to the station "Mosbach West" which is the station only 200 metres away from your final destination – the OM base! (Mosbach has 3 train stations, please do not get off at "Mosbach (Baden)" or "Mosbach-Neckarelz").

**PARKING:** OM Germany has two parking lots as you find them marked in the map above.

Thank you for not parking your car in the drive way in front of the main building.

**PLEASE NOTE:** The entrance to the main building is located on the left side of the building!