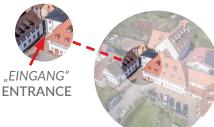

**PARKING:** OM Germany has two parking lots as you find them marked in the map above.

Thank you for not parking your car in the drive way in front of the main building.

**PLEASE NOTE:** The entrance to the main building is located on the left side of the building!